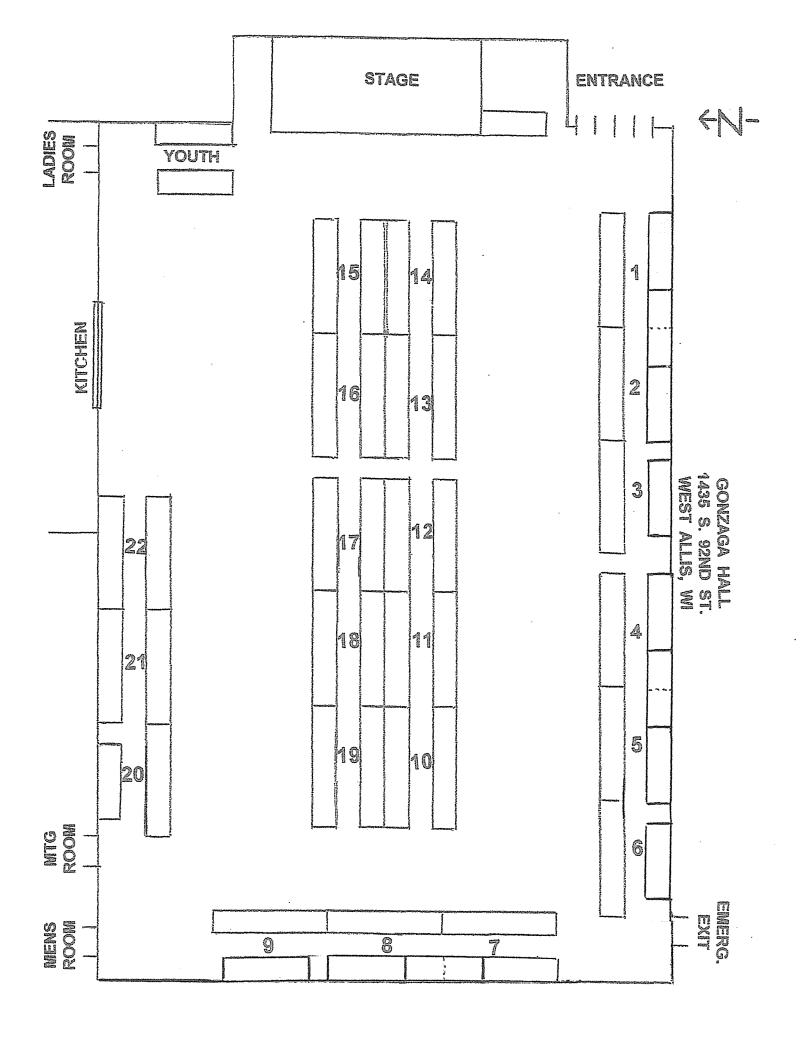

## North Shore Philatelic Society American Topical Association, Chapter 5 Waukesha County Philatelic Society

Dear Stamp Dealer:

TRIPEX STAMP FAIR 2014 will be held on Saturday, June 27 and Sunday, June 28, 2014 at St. Aloysius Gonzaga Hall, 1435 South 92nd Street, West Allis, Wisconsin. Prices for booths with a 12-foot front and a 12-foot back table is \$150.00. Due to a shortage of tables, booths #3, 6, 9, and 20 have 12-foot front tables, but only 8-foot back tables and these booths are priced at \$140.00. If any second or third booths are required you may deduct \$10.00 for each additional booth required.